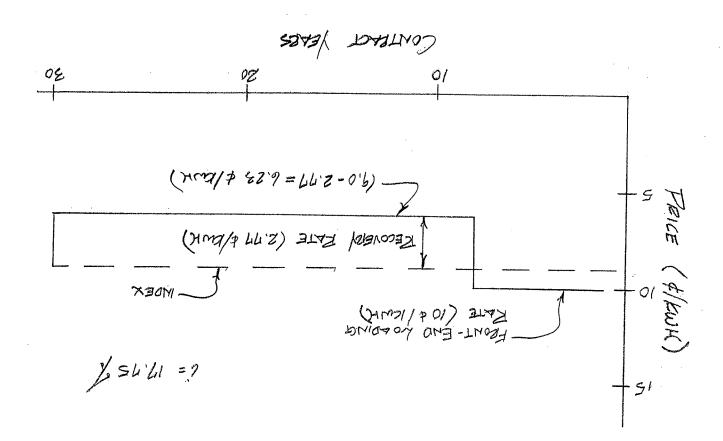

Subject: Contract Negotiations - Penacook Lower Falls Hydro Concord/Boscawen, New Hampshire

Dear Mr. Normand:

Attached are copies of worksheets showing our estimate of the average annual payments in cents/KWH, under the terms of a long-term contract as we have discussed. A payment of 10 cents/KWH will be made for the first eight contract years; thereafter, 2.77 cents/KWH will be deducted from payments so that PSNH can recover the front-end payments in excess of the index. It is estimated that payments will drop to 6.23 cents/KWH for years 1990 and 1991, will rise to exceed 9.0 cents/KWH by 1993, continue rising to exceed 10.5 cents/KWH by 1995, and will reach 36 cents/KWH by 2011. Please remember that these figures are estimated only and once our own costs exceed the 9.0 cents/KWH index, all contract prices will then be referenced to our actual costs.

ams Enclosures

cc: H. J. Ellis

$$h = 5'44 \ (Fecoreta) = h(=100)(0.5766)$$

$$(10.0 - 9.0)(4.1093) = h(=1090)(0.2766)$$

$$(10.0 - 100ex)(put - 10.968-8) = h(put - 10.958-22)(put - 10.958-8)$$

purt (14.75%, 8) = (1+2)<sup>-n</sup> = (1,1775)<sup>8</sup> = 0.2706 purt (17.75%, 8) = (1+2)<sup>-n</sup> = (1,1775)<sup>8</sup> = 5.4790 purt (17.75%, 8) =  $\frac{1}{1-(1+2)^{-n}} = \frac{0.1775}{2} = 5.4790$ consider front-ond loading of 10 \$/LWH(for for first & contract dears. NOTED DECI51981 RNP. NOTED DECI51881 RNP. NOTED DECI51881 RNP NOTED DEC 1 5 1981

R.V.P. PENACOOK LOWER FALLS 15 DEC. 01 RVP-2

|                                                                                                                                                                          |                                                                                                                |               | · -                                                                                                                                                                                                    |                   |                                                                                                                                                                                                                                                                                                                                                                                                                                                                                                                                                                                                                                                                                                                                                                                                                                                                                                                                                                                                                                                                                                                                                                                                                                                                                                                                                                                                                                                                                                                                                                                                                                                                                                                                                                                                                                                                                                                                                                                                                                                                                                                                                                                                                                                                                                                                                      |
|--------------------------------------------------------------------------------------------------------------------------------------------------------------------------|----------------------------------------------------------------------------------------------------------------|---------------|--------------------------------------------------------------------------------------------------------------------------------------------------------------------------------------------------------|-------------------|------------------------------------------------------------------------------------------------------------------------------------------------------------------------------------------------------------------------------------------------------------------------------------------------------------------------------------------------------------------------------------------------------------------------------------------------------------------------------------------------------------------------------------------------------------------------------------------------------------------------------------------------------------------------------------------------------------------------------------------------------------------------------------------------------------------------------------------------------------------------------------------------------------------------------------------------------------------------------------------------------------------------------------------------------------------------------------------------------------------------------------------------------------------------------------------------------------------------------------------------------------------------------------------------------------------------------------------------------------------------------------------------------------------------------------------------------------------------------------------------------------------------------------------------------------------------------------------------------------------------------------------------------------------------------------------------------------------------------------------------------------------------------------------------------------------------------------------------------------------------------------------------------------------------------------------------------------------------------------------------------------------------------------------------------------------------------------------------------------------------------------------------------------------------------------------------------------------------------------------------------------------------------------------------------------------------------------------------------|
| YEAR                                                                                                                                                                     | EST. PSNH                                                                                                      | 0/0           | Z × IEC                                                                                                                                                                                                | MINUS<br>Recovery | CONTRACT<br>RATE                                                                                                                                                                                                                                                                                                                                                                                                                                                                                                                                                                                                                                                                                                                                                                                                                                                                                                                                                                                                                                                                                                                                                                                                                                                                                                                                                                                                                                                                                                                                                                                                                                                                                                                                                                                                                                                                                                                                                                                                                                                                                                                                                                                                                                                                                                                                     |
| $ \begin{array}{c} 1982\\ 83\\ 84\\ 85\\ 87\\ 890\\ 999\\ 923\\ 945\\ 94\\ 97\\ 97\\ 96\\ 00\\ 034\\ 06\\ 07\\ 89\\ 20\\ 00\\ 08\\ 00\\ 00\\ 00\\ 00\\ 00\\ 00\\ 00\\ 0$ | 5,775654567,91131,161892223337449924041<br>7,775632021131,16189,222337459,4333404099240429,79,33041,599,924041 | 6284062840620 | (index)<br>(index)<br>11.16<br>12.18<br>13.45<br>15.07<br>15.52<br>16.51<br>17.38<br>18.07<br>19.25<br>20.52<br>29.52<br>20.52<br>20.52<br>20.52<br>25.00<br>27.46<br>30.17<br>33.15<br>36.42<br>39.66 | 2.77              | DNIGROT ONS-LINES<br>DNIGROT ONS-L |

\* ESTIMATED PSNH INCREMENTAL ENERGY LOST (IEC).

\*\* EATES BEYOND YEAR 1889 ARE ESTIMATED AND ARE NOT GUARANTEEL BY PSNH.

CONTRACT YFARS